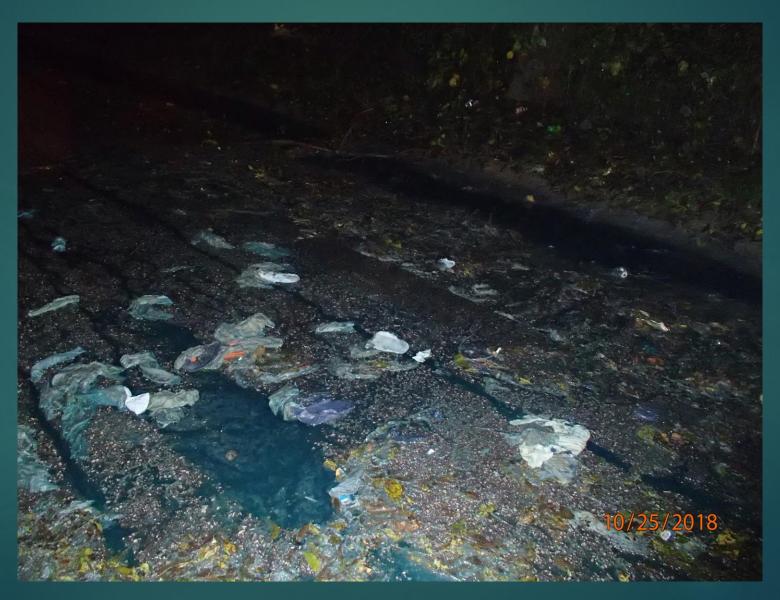

era



#### Multiplex screen for video monitoring







#### Puzzle Pieces:

- ► Four known dumping incidents
- ▶ Each at the same location, over a three-week period.
- Dumped material consistent with porta-let wastewater.
- No witnesses
- Citizen report that dumping must occur near dawn.
- Shared information of locations of Dallas Marshals Office.
- ▶ Remotely operated video surveillance cameras.
- ▶ One camera located ¼ mile east of the site.
- ▶ Video is recorded, for later review.

# Video Surveillance the previous morning



# City Marshal, installing a remote hidden camera



#### Hidden Game Camera



# Hidden Game Camera footage --13 minutes before the crime



### Hidden Game Camera footage --10 minutes before the crime



#### Arrival of the perpetrator.



### Dumped material



#### Beginning of the arrest



#### Beginning of the arrest



# Responsible company attempts remediation



#### Truck towing & impoundment



# Responsible company paid for professional remediation



#### Stormwater Environmental Staff



# Thanks for your attention. Questions?