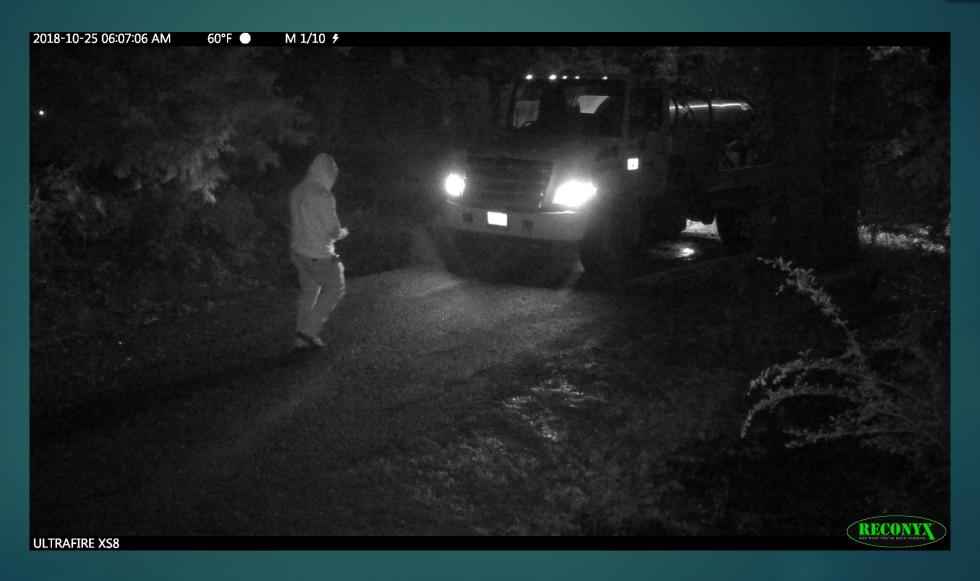

video monitoring







#### Puzzle Pieces:

- ► Four known dumping incidents
- ▶ Each at the same location, over a three-week period.
- Dumped material consistent with porta-let wastewater.
- No witnesses
- Citizen report that dumping must occur near dawn.
- Shared information of locations of Dallas Marshals Office.
- ▶ Remotely operated video surveillance cameras.
- ▶ One camera located ¼ mile east of the site.
- ▶ Video is recorded, for later review.

# Video Surveillance the previous morning



# City Marshal, installing a remote hidden camera



#### Hidden Game Camera



# Hidden Game Camera footage --13 minutes before the crime



### Hidden Game Camera footage --10 minutes before the crime



#### Arrival of the perpetrator.



### Dumped material



#### Beginning of the arrest



#### Beginning of the arrest



# Responsible company attempts remediation



#### Truck towing & impoundment



# Responsible company paid for professional remediation



#### Stormwater Environmental Staff



# Thanks for your attention. Questions?