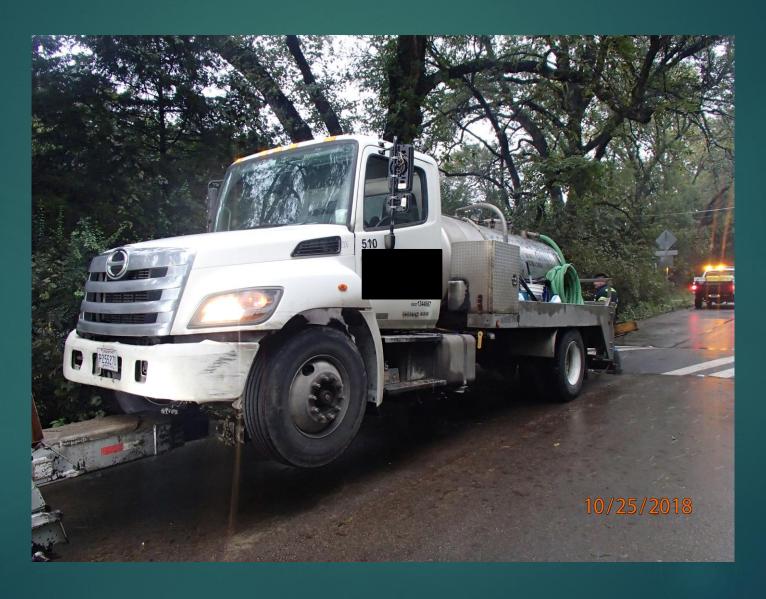

r a three-week period.
- Dumped material consistent with porta-let wastewater.
- No witnesses
- Citizen report that dumping must occur near dawn.
- Shared information of locations of Dallas Marshals Office.
- ▶ Remotely operated video surveillance cameras.
- ▶ One camera located ¼ mile east of the site.
- ▶ Video is recorded, for later review.

# Video Surveillance the previous morning



# City Marshal, installing a remote hidden camera



#### Hidden Game Camera



# Hidden Game Camera footage --13 minutes before the crime



### Hidden Game Camera footage --10 minutes before the crime



#### Arrival of the perpetrator.



### Dumped material



#### Beginning of the arrest



#### Beginning of the arrest



# Responsible company attempts remediation



#### Truck towing & impoundment



# Responsible company paid for professional remediation



#### Stormwater Environmental Staff



# Thanks for your attention. Questions?