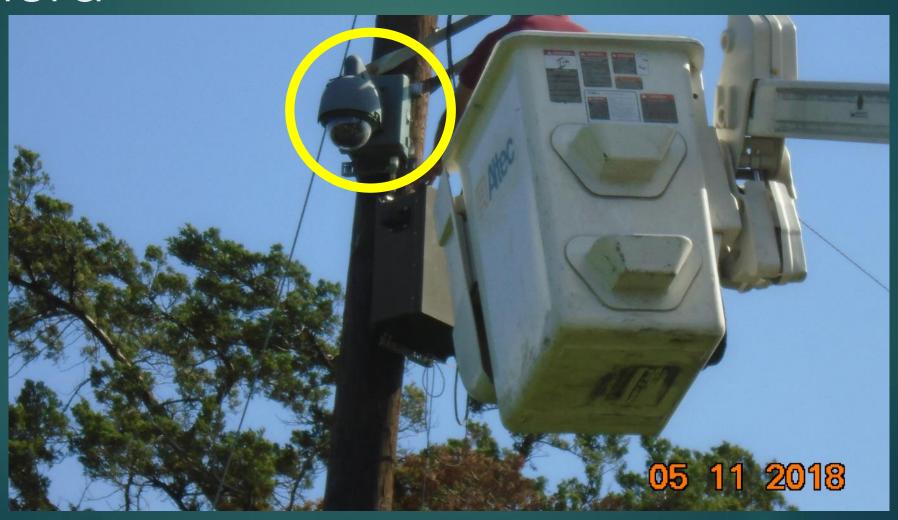

### JOINT INVESTIGATION OF ILLEGAL DUMPING INCIDENT

# Remote Pan, Tilt & Zoom (PTZ) video camera



#### Multiplex screen for video monitoring







#### Puzzle Pieces:

- ► Four known dumping incidents
- ▶ Each at the same location, over a three-week period.
- Dumped material consistent with porta-let wastewater.
- No witnesses
- Citizen report that dumping must occur near dawn.
- Shared information of locations of Dallas Marshals Office.
- ▶ Remotely operated video surveillance cameras.
- ▶ One camera located ¼ mile east of the site.
- ▶ Video is recorded, for later review.

# Video Surveillance the previous morning



# City Marshal, installing a remote hidden camera



#### Hidden Game Camera



# Hidden Game Camera footage --13 minutes before the crime



### Hidden Game Camera footage --10 minutes before the crime



#### Arrival of the perpetrator.



### Dumped material



###