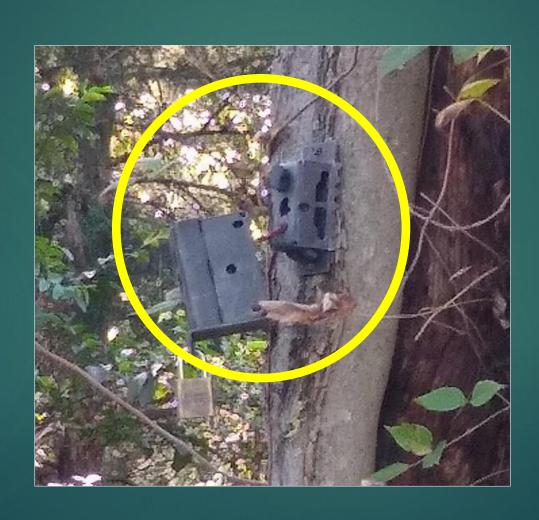

### JOINT INVESTIGATION OF ILLEGAL DUMPING INCIDENT

# Remote Pan, Tilt & Zoom (PTZ) video camera



#### Multiplex screen for video monitoring







#### Puzzle Pieces:

- ► Four known dumping incidents
- ▶ Each at the same location, over a three-week period.
- Dumped material consistent with porta-let wastewater.
- No witnesses
- Citizen report that dumping must occur near dawn.
- Shared information of locations of Dallas Marshals Office.
- ▶ Remotely operated video surveillance cameras.
- ▶ One camera located ¼ mile east of the site.
- ▶ Video is recorded, for later review.

# Video Surveillance the previous morning



# City Marshal, installing a remote hidden camera



#### Hidden Game Camera



# Hidden Game Camera footage --13 minutes before the crime



### Hidden Game Camera footage --10 minutes before the crime



#### Arrival of the perpetrator.



### Dumped material



#### Beginning of the arrest



#### Beginning of the arrest



# Responsible company attempts remediation



#### Truck towing & impoundment



# Responsible company paid for professional remediation



#### Stormwater Environmental Staff



# Thanks for your attention. Questions?