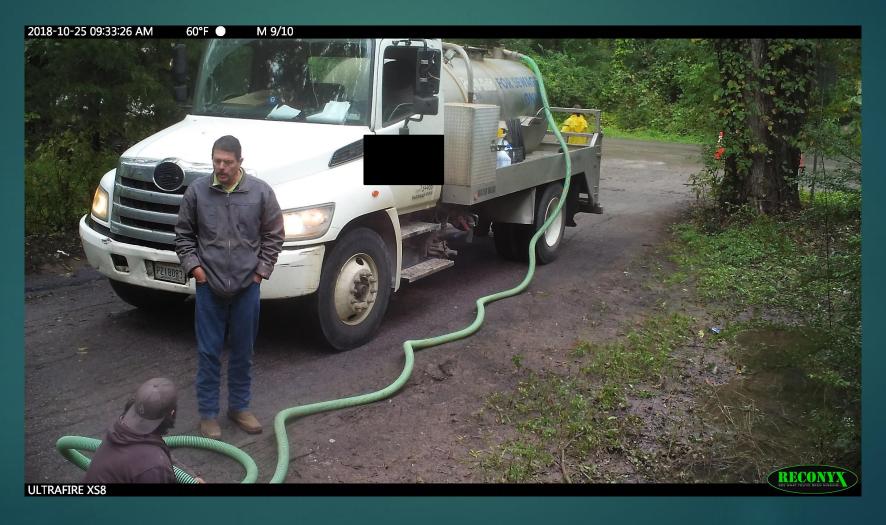

- ▶ Each at the same location, over a three-week period.
- Dumped material consistent with porta-let wastewater.
- No witnesses
- Citizen report that dumping must occur near dawn.
- Shared information of locations of Dallas Marshals Office.
- ▶ Remotely operated video surveillance cameras.
- ▶ One camera located ¼ mile east of the site.
- ▶ Video is recorded, for later review.

# Video Surveillance the previous morning



# City Marshal, installing a remote hidden camera



#### Hidden Game Camera



# Hidden Game Camera footage --13 minutes before the crime



### Hidden Game Camera footage --10 minutes before the crime



#### Arrival of the perpetrator.



### Dumped material



#### Beginning of the arrest



#### Beginning of the arrest



# Responsible company attempts remediation



#### Truck towing & impoundment



# Responsible company paid for professional remediation



#### Stormwater Environmental Staff



# Thanks for your attention. Questions?