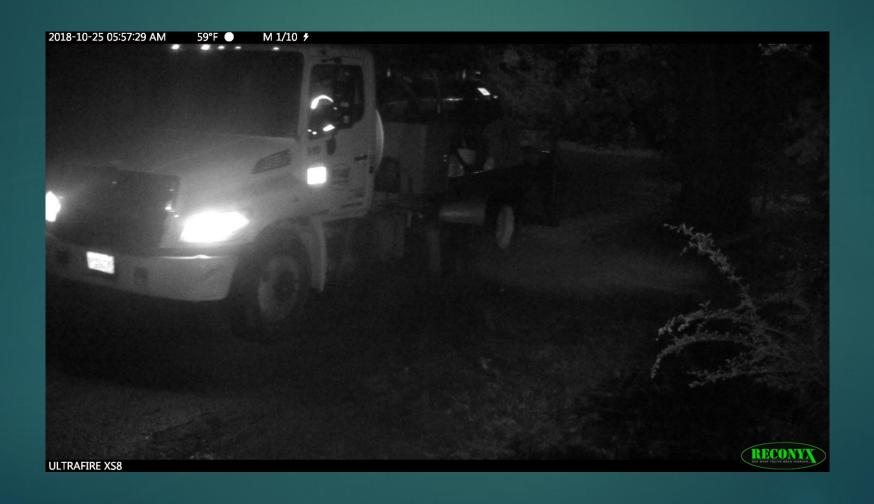

# Hidden Game Camera footage --13 minutes before the crime

### Hidden Game Camera footage --10 minutes before the crime