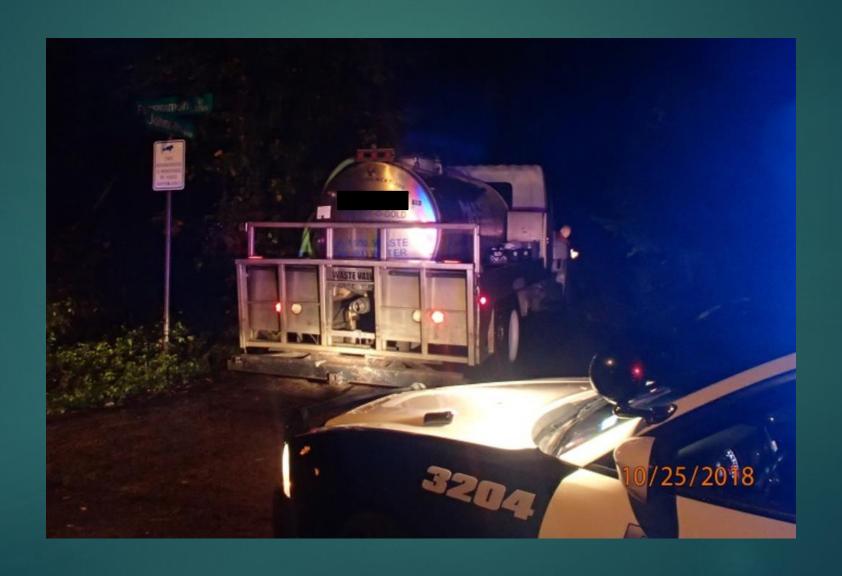

zzle Pieces:

- ► Four known dumping incidents
- ▶ Each at the same location, over a three-week period.
- Dumped material consistent with porta-let wastewater.
- No witnesses
- Citizen report that dumping must occur near dawn.
- Shared information of locations of Dallas Marshals Office.
- ▶ Remotely operated video surveillance cameras.
- ▶ One camera located ¼ mile east of the site.
- ▶ Video is recorded, for later review.

# Video Surveillance the previous morning



# City Marshal, installing a remote hidden camera



#### Hidden Game Camera



# Hidden Game Camera footage --13 minutes before the crime



### Hidden Game Camera footage --10 minutes before the crime



#### Arrival of the perpetrator.



### Dumped material



#### Beginning of the arrest



#### Beginning of the arrest



# Responsible company attempts remediation



#### Truck towing & impoundment



# Responsible company paid for professional remediation



#### Stormwater Environmental Staff



# Thanks for your attention. Questions?