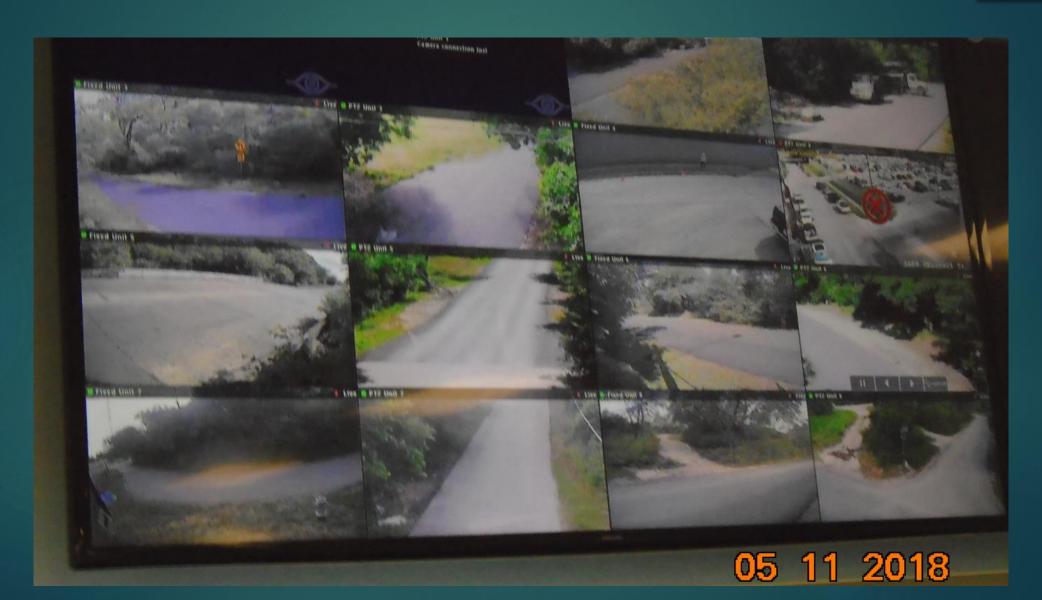

### JOINT INVESTIGATION OF ILLEGAL DUMPING INCIDENT

# Remote Pan, Tilt & Zoom (PTZ) video camera



#### Multiplex screen for video monitoring







#### Puzzle Pieces:

- ► Four known dumping incidents
- ▶ Each at the same location, over a three-week period.
- Dumped material consistent with porta-let wastewater.
- No witnesses
- Citizen report that dumping must occur near dawn.
- Shared information of locations of Dallas Marshals Office.
- ▶ Remotely operated video surveillance cameras.
- ▶ One camera located ¼ mile east of the site.
- ▶ Video is recorded, for later review.

# Video Surveillance the previous morning



# City Marshal, installing a remote hidden camera



#### Hidden Game Camera



# Hidden Game Camera footage --13 minutes before the crime



### Hidden Game Camera footage --10 minutes before the crime



#### Arrival of the perpetrator.



### Dumped material



#### Beginning of the arrest



#### Beginning of