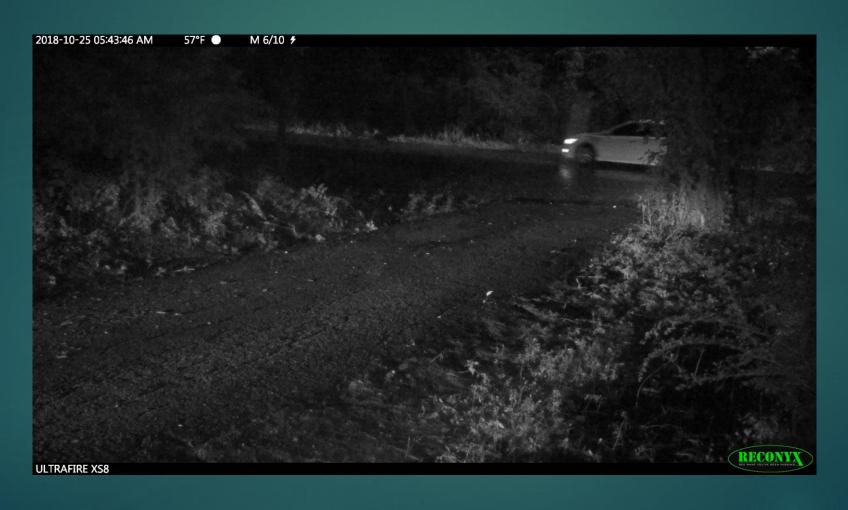

# Hidden Game Camera footage --13 minutes before the crime

### Hidden Game Camera footage --10 minutes before the crime

#### Arrival of the perpetrator.