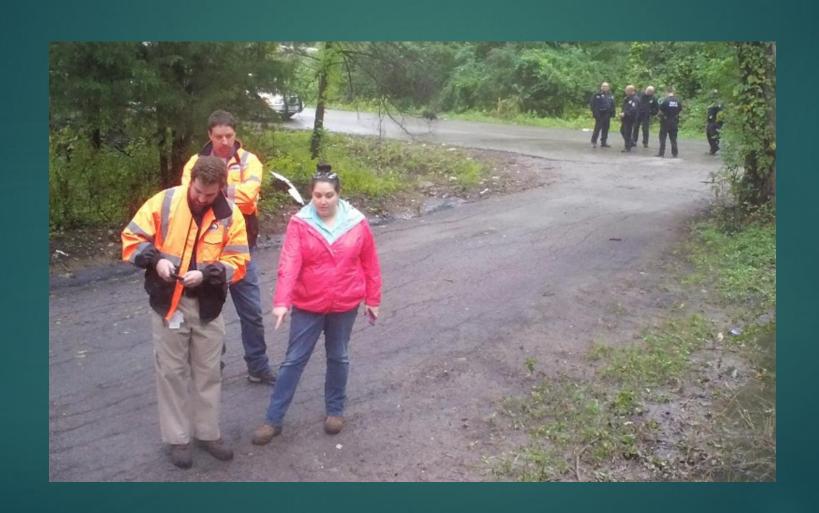

tizen report that dumping must occur near dawn.
- Shared information of locations of Dallas Marshals Office.
- ▶ Remotely operated video surveillance cameras.
- ▶ One camera located ¼ mile east of the site.
- ▶ Video is recorded, for later review.

# Video Surveillance the previous morning



# City Marshal, installing a remote hidden camera



#### Hidden Game Camera



# Hidden Game Camera footage --13 minutes before the crime



### Hidden Game Camera footage --10 minutes before the crime



#### Arrival of the perpetrator.



### Dumped material



#### Beginning of the arrest



#### Beginning of the arrest



# Responsible company attempts remediation



#### Truck towing & impoundment



# Responsible company paid for professional remediation



#### Stormwater Environmental Staff



# Thanks for your attention. Questions?