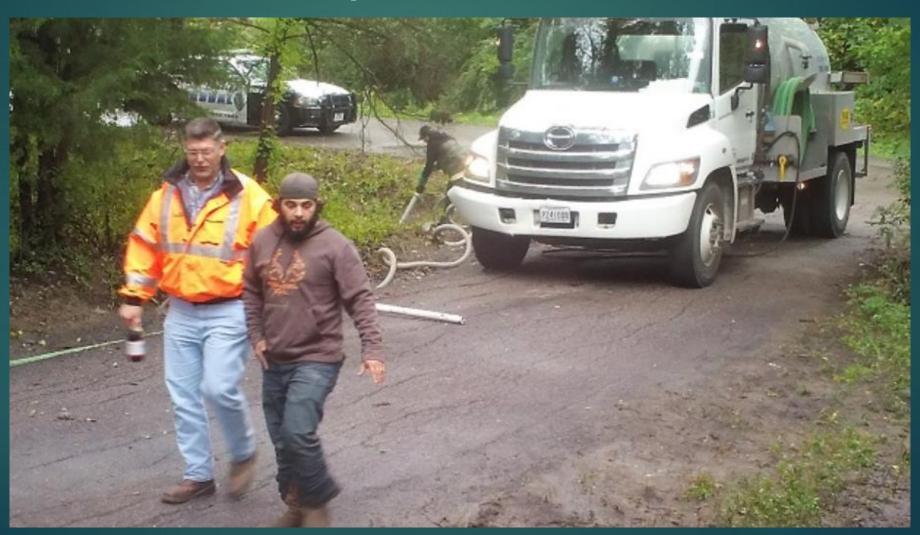

awn.
- Shared information of locations of Dallas Marshals Office.
- ▶ Remotely operated video surveillance cameras.
- ▶ One camera located ¼ mile east of the site.
- ▶ Video is recorded, for later review.

# Video Surveillance the previous morning



# City Marshal, installing a remote hidden camera



#### Hidden Game Camera



# Hidden Game Camera footage --13 minutes before the crime



### Hidden Game Camera footage --10 minutes before the crime



#### Arrival of the perpetrator.



### Dumped material



#### Beginning of the arrest



#### Beginning of the arrest



# Responsible company attempts remediation



#### Truck towing & impoundment



# Responsible company paid for professional remediation



#### Stormwater Environmental Staff



# Thanks for your attention. Questions?