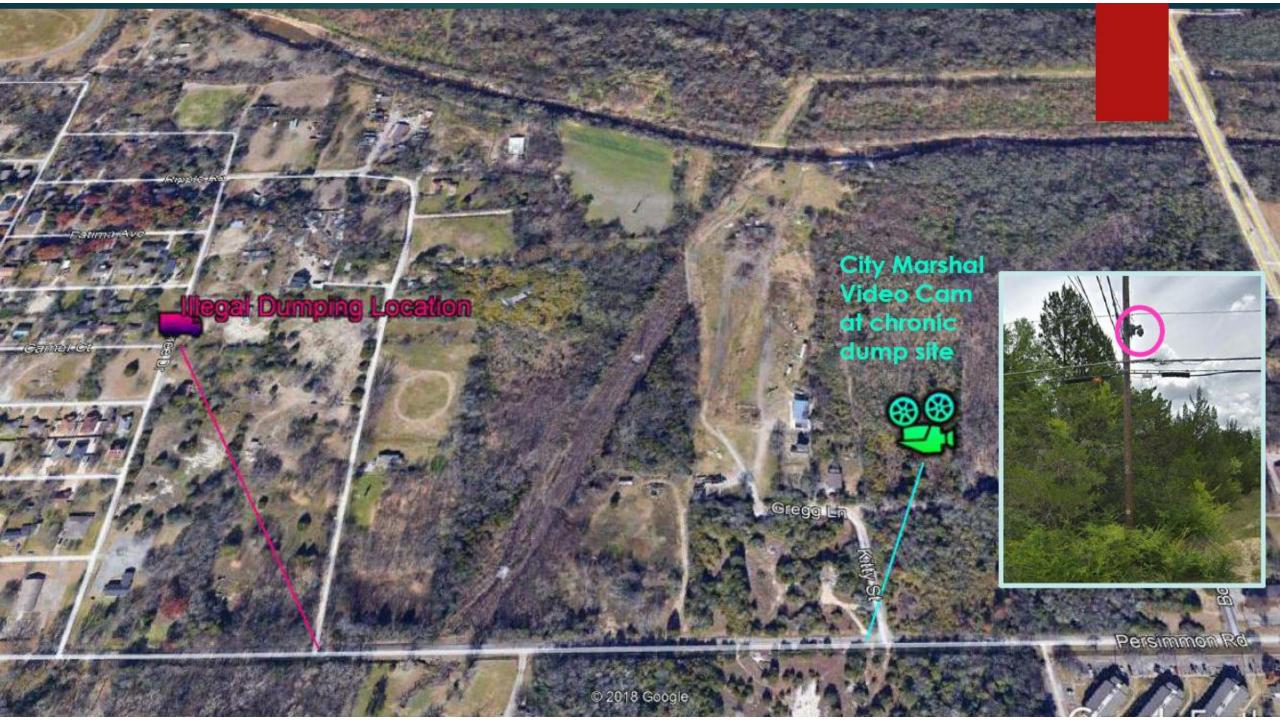

#### Puzzle Pieces:

- ► Four known dumping incidents
- ▶ Each at the same location, over a three-week period.
- Dumped material consistent with porta-let wastewater.
- No witnesses
- Citizen report that dumping must occur near dawn.
- Shared information of locations of Dallas Marshals Office.
- ▶ Remotely operated video surveillance cameras.
- ▶ One camera located ¼ mile east of the site.
- ▶ Video is recorded, for later review.

# City Marshal, installing a remote hidden camera