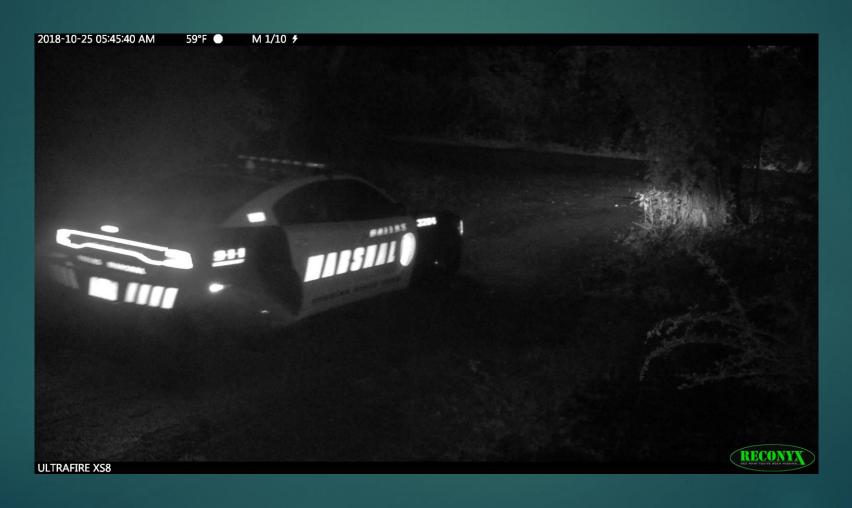

DUMPING INCIDENT

# Remote Pan, Tilt & Zoom (PTZ) video camera



#### Multiplex screen for video monitoring







#### Puzzle Pieces:

- ► Four known dumping incidents
- ▶ Each at the same location, over a three-week period.
- Dumped material consistent with porta-let wastewater.
- No witnesses
- Citizen report that dumping must occur near dawn.
- Shared information of locations of Dallas Marshals Office.
- ▶ Remotely operated video surveillance cameras.
- ▶ One camera located ¼ mile east of the site.
- ▶ Video is recorded, for later review.

# Video Surveillance the previous morning



# City Marshal, installing a remote hidden camera



#### Hidden Game Camera



# Hidden Game Camera footage --13 minutes before the crime



### Hidden Game Camera footage --10 minutes before the crime



#### Arrival of the perpetrator.



### Dumped material



#### Beginning of the arrest



#### Beginning of the arrest



# Responsible company attempts remediation



#### Truck towing & impoundment



# Responsible company paid for professional remediation



#### Stormwater Environmental Staff



# Thanks for your attention. Questions?