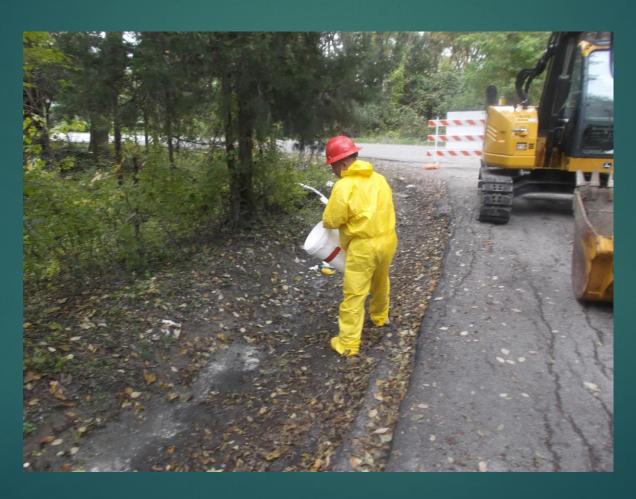

rta-let wastewater.
- No witnesses
- Citizen report that dumping must occur near dawn.
- Shared information of locations of Dallas Marshals Office.
- ▶ Remotely operated video surveillance cameras.
- ▶ One camera located ¼ mile east of the site.
- ▶ Video is recorded, for later review.

# Video Surveillance the previous morning



# City Marshal, installing a remote hidden camera



#### Hidden Game Camera



# Hidden Game Camera footage --13 minutes before the crime



### Hidden Game Camera footage --10 minutes before the crime



#### Arrival of the perpetrator.



### Dumped material



#### Beginning of the arrest



#### Beginning of the arrest



# Responsible company attempts remediation



#### Truck towing & impoundment



# Responsible company paid for professional remediation



#### Stormwater Environmental Staff



# Thanks for your attention. Questions?