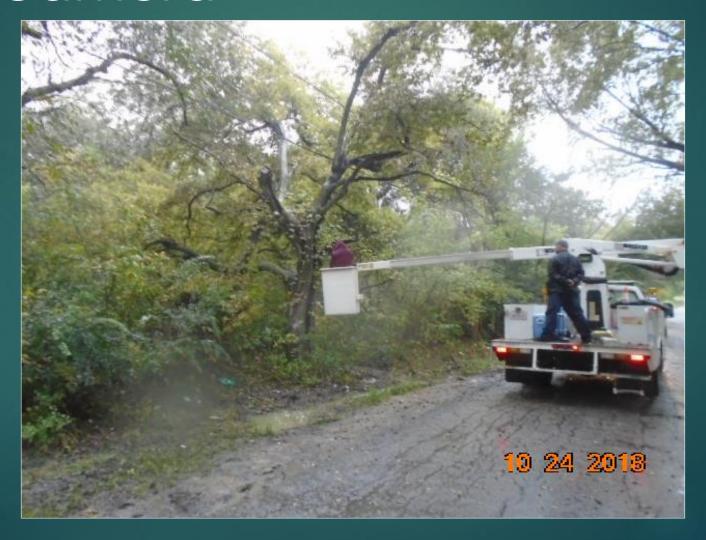

### JOINT INVESTIGATION OF ILLEGAL DUMPING INCIDENT

# Remote Pan, Tilt & Zoom (PTZ) video camera



#### Multiplex screen for video monitoring







#### Puzzle Pieces:

- ► Four known dumping incidents
- ▶ Each at the same location, over a three-week period.
- Dumped material consistent with porta-let wastewater.
- No witnesses
- Citizen report that dumping must occur near dawn.
- Shared information of locations of Dallas Marshals Office.
- ▶ Remotely operated video surveillance cameras.
- ▶ One camera located ¼ mile east of the site.
- ▶ Video is recorded, for later review.

# Video Surveillance the previous morning



# City Marshal, installing a remote hidden camera



#### Hidden Game Camera



# Hidden Game Camera footage --13 minutes before the crime



### Hidden Game Camera footage --10 minutes before the crime



#### Arrival of the perpetrator.



### Dumped material



#### Beginning of the arrest



#### Beginning of the arrest



# Responsible company attempts remediation



#### Truck towing & impoundment



# Responsible company paid for professional remediation



#### Stormwater Environmental Staff



# Thanks for your attention. Questions?